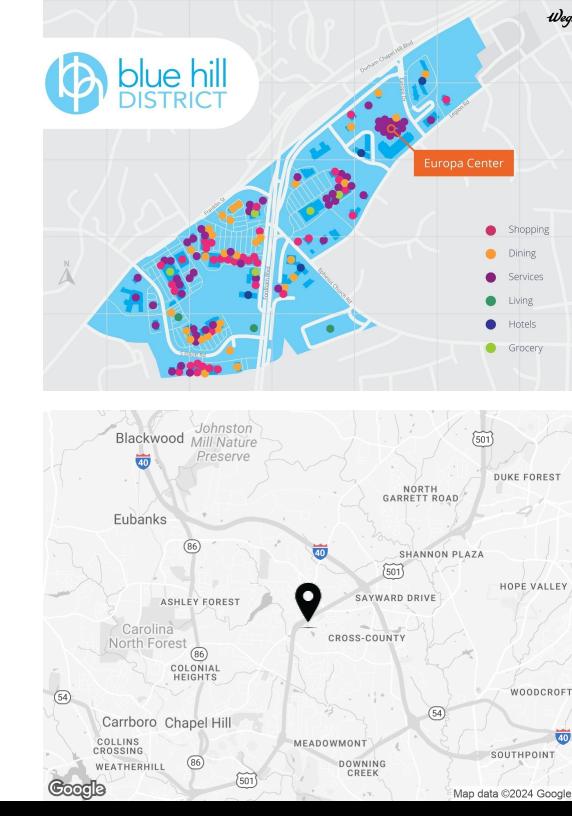

### Location

- Adjacent to The Sheraton Hotel
- 0.25 miles to Wegmans
- 3 miles to UNC at Chapel Hill
- 18 miles to the Raleigh-Durham International Airport