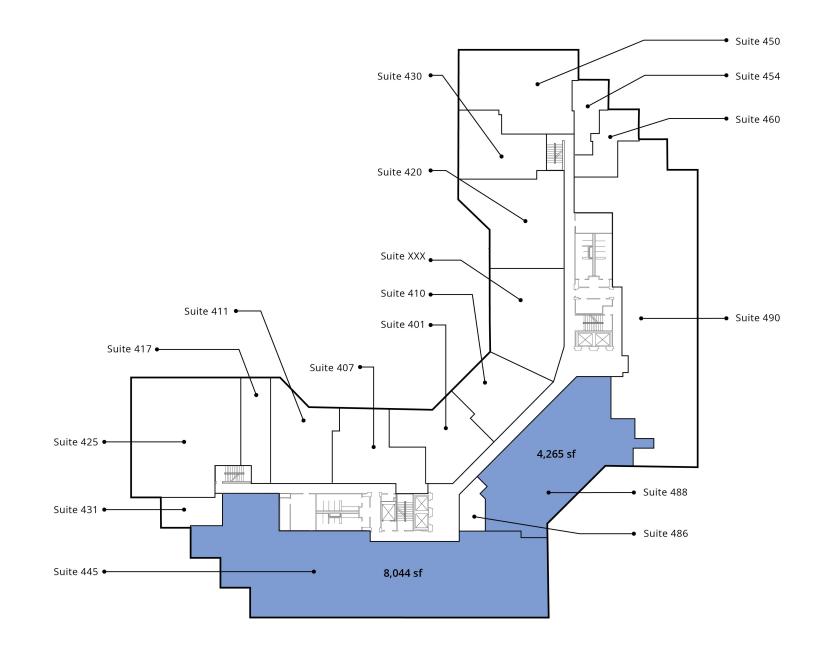

s from UNC at Chapel Hill and I-40. This business park offers tenants an array of amenities which include: an on-site café, fitness classes, loading dock with service elevator, tri-level covered parking deck, three-story atrium lobby, lush interior landscape, outside patio seating with wi-fi access, 24/7 building access, security and on-site property management and maintenance.

### Summary

| Lease rate:    | \$24.95 SF/yr (Full Service) |
|----------------|------------------------------|
| Available:     | 1,000 - 13,567 sf            |
| Building size: | 183,164 sf                   |

### Location

- Adjacent to The Sheraton Hotel
- 0.25 miles to Wegmans
- 3 miles to UNC at Chapel Hill
- 18 miles to the Raleigh-Durham International Airport





# First floor plan



Second floor plan



Fourth floor plan



Fifth floor plan











# Amenities



# Let's talk.

### **Gary Hill, CCIM**

Senior Associate, Sales & Leasing D 919 913 1116 gary.hill@avisonyoung.com

### Avison Young - Raleigh-Durham | 919 785 3434 5440 Wade Park Boulevard, Suite 200 | Raleigh, NC 27607

© 2024. Avison Young - Raleigh-Durham. Information contained herein was obtained from sources deemed reliable and, while thought to be correct, have not been verified. Avison Young - Raleigh-Durham does not guarantee the accuracy or completeness of the information presented, nor assumes any responsibility or liability for any errors or omissions therein.