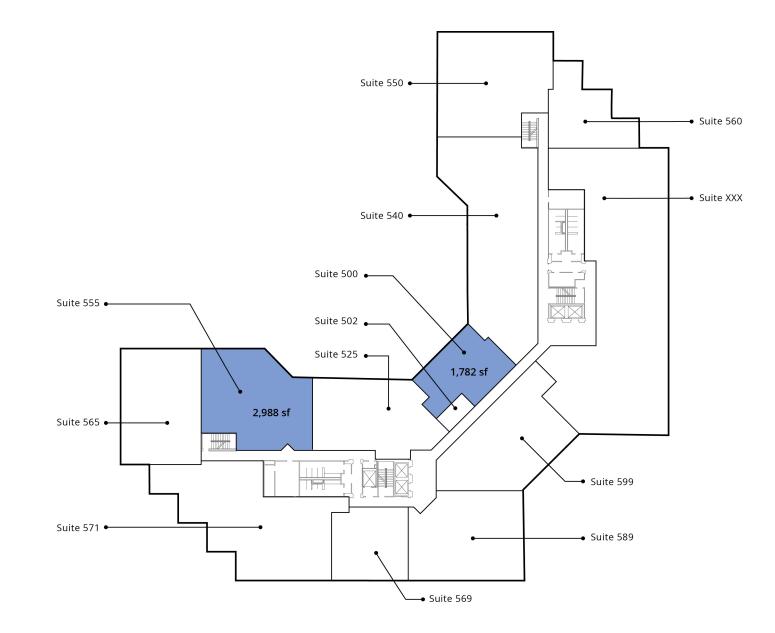

Hill and I-40. This business park offers tenants an array of amenities which include: an on-site café, fitness classes, loading dock with service elevator, tri-level covered parking deck, three-story atrium lobby, lush interior landscape, outside patio seating with wi-fi access, 24/7 building access, security and on-site property management and maintenance.

### Summary

| Lease rate:    | \$24.95 SF/yr (Full Service) |
|----------------|------------------------------|
| Available:     | 1,000 - 13,567 sf            |
| Building size: | 183,164 sf                   |

### Location

- Adjacent to The Sheraton Hotel
- 0.25 miles to Wegmans
- 3 miles to UNC at Chapel Hill
- 18 miles to the Raleigh-Durham International Airport





# First floor plan



Second floor plan



Fourth floor plan



Fifth floor plan











# Amenities



# Let's talk.

### **Gary Hill, CCIM**

Senior Associate, Sales & Leasing D 919 913 1116 gary.hill@avisonyoung.com

### Avison Young - Raleigh-Durham | 919 785 3434 5440 Wade Park Boulevard, Suite 200 | Raleigh, NC 27607

© 2024. Avison Young - Raleigh-Durham. Information contained herein was obtained from sources deemed reliable and, while thought to be correct, have not been verified. Avison Young - Raleigh-Durham does not guarantee the accuracy or completeness of the information presented, nor assumes any responsibility or liability for any errors or omissions therein.