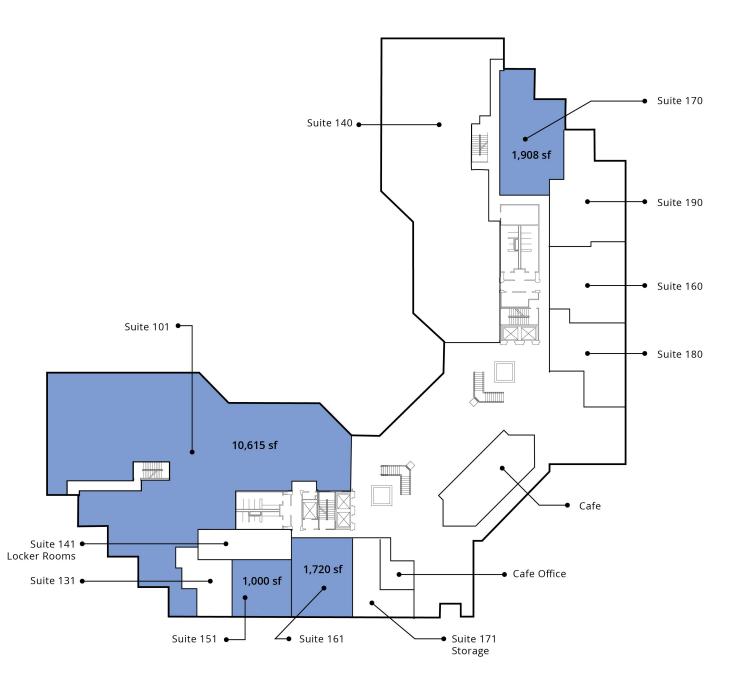

wntown Chapel Hill and Durham and is minutes from UNC at Chapel Hill and I-40. This business park offers tenants an array of amenities which include: an on-site café, fitness classes, loading dock with service elevator, tri-level covered parking deck, three-story atrium lobby, lush interior landscape, outside patio seating with wi-fi access, 24/7 building access, security and on-site property management and maintenance.

### Summary

| Lease rate:    | \$24.95 SF/yr (Full Service) |
|----------------|------------------------------|
| Available:     | 1,000 - 13,567 sf            |
| Building size: | 183,164 sf                   |

### Location

- Adjacent to The Sheraton Hotel
- 0.25 miles to Wegmans
- 3 miles to UNC at Chapel Hill
- 18 miles to the Raleigh-Durham International Airport





# First floor plan



Second floor plan



Fourth floor plan



Fifth floor plan











# Amenities



# Let's talk.

### **Gary Hill, CCIM**

Senior Associate, Sales & Leasing D 919 913 1116 gary.hill@avisonyoung.com

### Avison Young - Raleigh-Durham | 919 785 3434 5440 Wade Park Boulevard, Suite 200 | Raleigh, NC 27607

© 2024. Avison Young - Raleigh-Durham. Information contained herein was obtained from sources deemed reliable and, while thought to be correct, have not been verified. Avison Young - Raleigh-Durham does not guarantee the accuracy or completeness of the information presented, nor assumes any responsibility or liability for any errors or omissions therein.