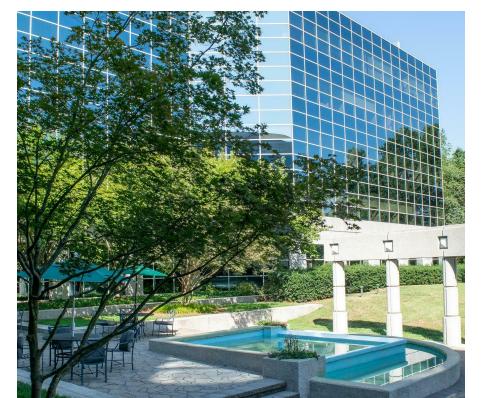

### Overview

The Europa Center is a five-story, Class A office building located directly off Highway 15-501. It provides convenient access to Downtown Chapel Hill and Durham and is minutes from UNC at Chapel Hill and I-40. This business park offers tenants an array of amenities which include: an on-site café, fitness classes, loading dock with service elevator, tri-level covered parking deck, three-story atrium lobby, lush interior landscape, outside patio seating with wi-fi access, 24/7 building access, security and on-site property management and maintenance.

### Location

- Adjacent to The Sheraton Hotel
- 0.25 miles to Wegmans
- 3 miles to UNC at Chapel Hill
- 18 miles to the Raleigh-Durham International Airport