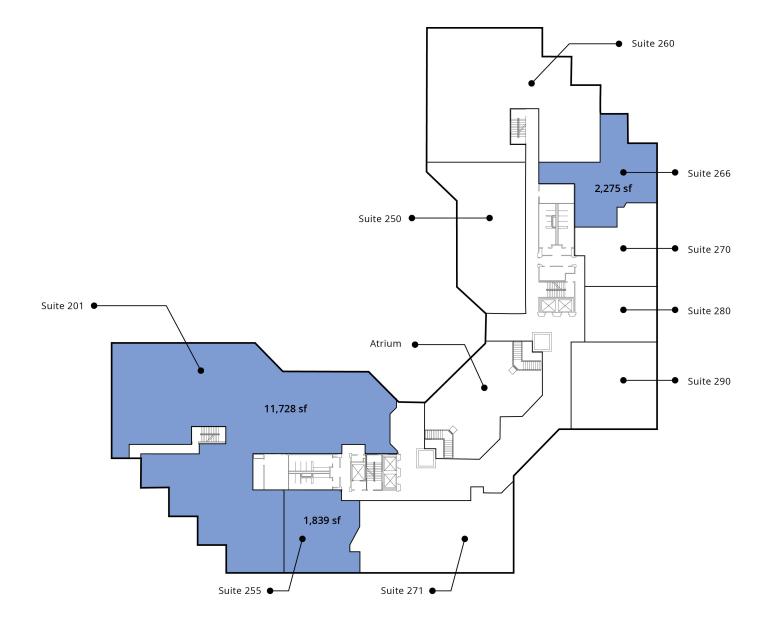

Durham and is minutes from UNC at Chapel Hill and I-40. This business park offers tenants an array of amenities which include: an on-site café, fitness classes, loading dock with service elevator, tri-level covered parking deck, three-story atrium lobby, lush interior landscape, outside patio seating with wi-fi access, 24/7 building access, security and on-site property management and maintenance.

### Summary

| Lease rate:    | \$24.95 SF/yr (Full Service) |
|----------------|------------------------------|
| Available:     | 1,000 - 13,567 sf            |
| Building size: | 183,164 sf                   |

### Location

- Adjacent to The Sheraton Hotel
- 0.25 miles to Wegmans
- 3 miles to UNC at Chapel Hill
- 18 miles to the Raleigh-Durham International Airport





# First floor plan



Second floor plan



Fourth floor plan



Fifth floor plan











# Amenities



# Let's talk.

### **Gary Hill, CCIM**

Senior Associate, Sales & Leasing D 919 913 1116 gary.hill@avisonyoung.com

### Avison Young - Raleigh-Durham | 919 785 3434 5440 Wade Park Boulevard, Suite 200 | Raleigh, NC 27607

© 2024. Avison Young - Raleigh-Durham. Information contained herein was obtained from sources deemed reliable and, while thought to be correct, have not been verified. Avison Young - Raleigh-Durham does not guarantee the accuracy or completeness of the information presented, nor assumes any responsibility or liability for any errors or omissions therein.